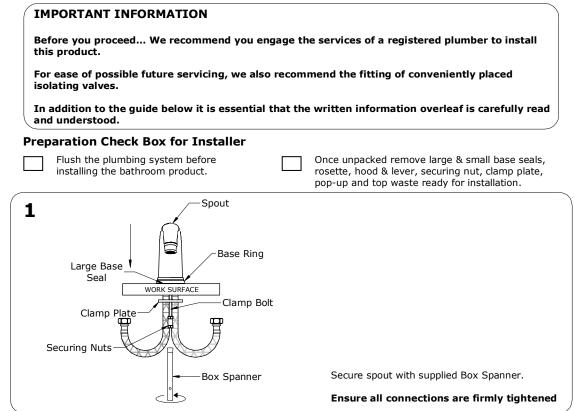

#### INSTALLATION INSTRUCTIONS

# The Georgian Bathroom Collection Installation & User Guide

The Experience of Authentic Luxury

Congratulations on the purchase of your Perrin & Rowe Bathroom Product. Correctly installed and with sensible care, this product will give you many years of trouble free service.

#### **BEFORE USE**

- Carefully check the installation for leaks.
- If further building work is to be carried out in the vicinity, cover the tap with a plastic bag to avoid damaging the finish.
- Please ensure that the installation complies with local plumbing codes.