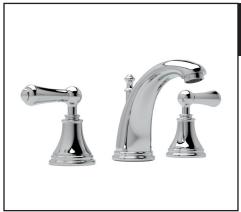

## www.rohlhome.com

PERRIN & ROWE® GEORGIAN ERA HIGH NECK WIDESPREAD LAVATORY FAUCET

Perrin & Rowe® Bath Geogian Era

## U.3712LS (All Metal Levers) U.3712LSP (Metal Levers with Porcelain Caps)

#### FEATURES

- Brass construction
- Ceramic disc control cartridges
- 1/2" NPSM connections
- 3 x 1 3/8" hole cutouts
- 1.2 GPM
- 1 1/2" max. depth deck
- Matching tub filler U.3648 or U.3649