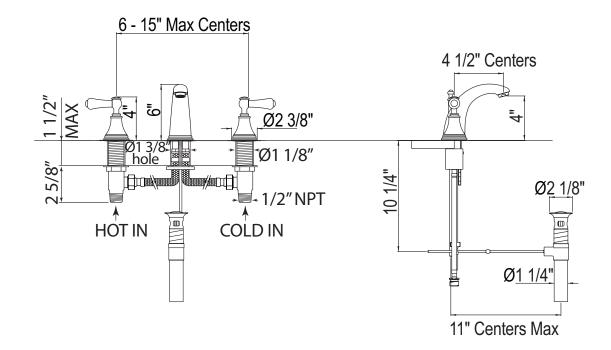

#### FEATURES

- Brass construction
- Ceramic disc control cartridges
- 1/2" NPSM connections
- 3 x 1 3/8" hole cutouts
- 1.2 GPM
- 1 1/2" max. depth deck
- Matching tub filler U.3648 or U.3649