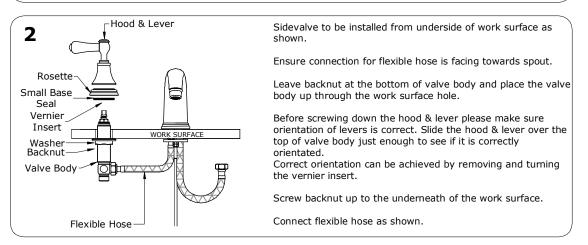

SP (Metal Levers with Porcelain Caps)

#### FEATURES

- Brass construction
- Ceramic disc control cartridges
- 1/2" NPSM connections
- 3 x 1 3/8" hole cutouts
- 1.2 GPM
- 1 1/2" max. depth deck
- Matching tub filler U.3648 or U.3649

### **COLORS/FINISHES**

- Polished Chrome
- Polished Nickel
- English Bronze
- Satin Nickel
- Inca Brass

#### WARRANTY

Limited Lifetime





www.rohlhome.com

INSTALLATION INSTRUCTIONS



The Georgian Bathroom Collection

Installation & User Guide



#### INSTALLATION INSTRUCTIONS

# The Georgian Bathroom Collection Installation & User Guide

The Experience of Authentic Luxury

Congratulations on the purchase of your Perrin & Rowe Bathroom Product. Correctly installed and with sensible care, this product will give you many years of trouble free service.





# Rohl.

#### www.rohlhome.com

#### INSTALLATION INSTRUCTIONS





#### **BEFORE USE**

- Carefully check the installation for leaks.
- If further building work is to be carried out in the vicinity, cover the tap with a plastic bag to avoid damaging the finish.
- Please ensure that the installation complies with local plumbing codes.

#### **CARE & MAINTENANCE**

Wipe down after use to avoid water spotting and mineral build up.

Occasional cleaning with warm soapy water, followed by a polish with a soft cloth is all that is required to keep the plated finish in good condition.

Do not use proprietary abrasive liquids, powders, or pads to clean the shower. Do not use any products with ammonia bleach or limescale remover. You will damage the plated finish and void your guarantee.

#### ww