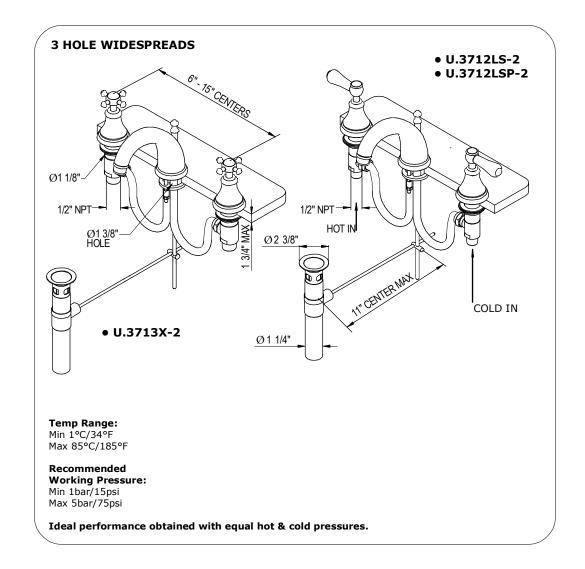

## U.3712LS (All Metal Levers) U.3712LSP (Metal Levers with Porcelain Caps)

#### FEATURES

- Brass construction
- Ceramic disc control cartridges
- 1/2" NPSM connections
- 3 x 1 3/8" hole cutouts
- 1.2 GPM
- 1 1/2" max. depth deck
- Matching tub filler U.3648 or U.3649