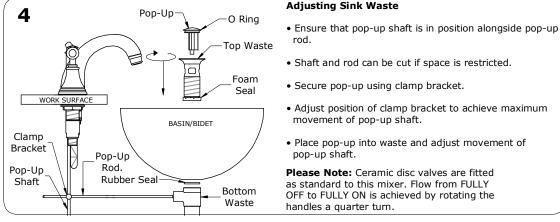

uction
- Ceramic disc control cartridges
- 1/2" NPSM connections
- 3 x 1 3/8" hole cutouts
- 1.2 GPM
- 1 1/2" max. depth deck
- Matching tub filler U.3648 or U.3649

### **COLORS/FINISHES**

- Polished Chrome
- Polished Nickel
- English Bronze
- Satin Nickel
- Inca Brass

#### WARRANTY

Limited Lifetime





www.rohlhome.com

INSTALLATION INSTRUCTIONS



The Georgian Bathroom Collection

Installation & User Guide



#### INSTALLATION INSTRUCTIONS

# The Georgian Bathroom Collection Installation & User Guide

The Experience of Authentic Luxury

Congratulations on the purchase of your Perrin & Rowe Bathroom Product. Correctly installed and with sensible care, this product will give you many years of trouble free service.





# Rohl.

#### www.rohlhome.com

#### INSTALLATION INSTRUCTIONS





#### **BEFORE USE**

- Carefully check the installation for leaks.
- If further building work is to be carried out in the vicinity, cover the tap with a plastic bag to avoid damaging the finish.
- Please ensure that the installation complies with local plumbing codes.

#### **CARE & MAINTENANCE**

Wipe down after use to avoid water spotting and mineral build up.

Occasional cleaning with warm soapy water, followed by a polish with a soft cloth is all that is required to keep the plated finish in good condition.

Do not use proprietary abrasive liquids, powders, or pads to clean the shower. Do not use any products with ammonia bleach or limescale remover. You will damage the plated finish and void your guarantee.

#### www.rohlhome.com

#### INSTALLATION INSTRUCTIONS

#### **ROHL WARRANTY