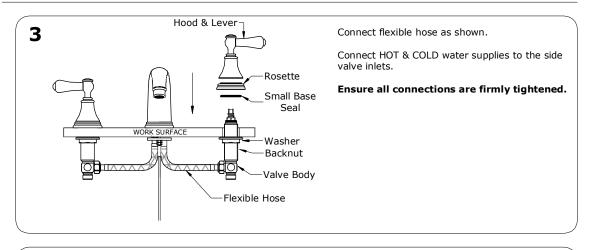

truction
- Ceramic disc control cartridges
- 1/2" NPSM connections
- 3 x 1 3/8" hole cutouts
- 1.2 GPM
- 1 1/2" max. depth deck
- Matching tub filler U.3648 or U.3649

### **COLORS/FINISHES**

- Polished Chrome
- Polished Nickel
- English Bronze
- Satin Nickel
- Inca Brass

#### WARRANTY

Limited Lifetime





www.rohlhome.com

INSTALLATION INSTRUCTIONS



The Georgian Bathroom Collection

Installation & User Guide



#### INSTALLATION INSTRUCTIONS

# The Georgian Bathroom Collection Installation & User Guide

The Experience of Authentic Luxury

Congratulations on the purchase of your Perrin & Rowe Bathroom Product. Correctly installed and with sensible care, this product will give you many years of trouble free service.





# Rohl.

#### www.rohlhome.com

#### INSTALLATION INSTRUCTIONS





#### **BEFORE USE**

- Carefully check the installation for leaks.
- If further building work is to be carried out in the vicinity, cover the tap with a plastic bag to avoid damaging the finish.
- Please ensure that the installation complies with local plumbing codes.

#### **CARE & MAINTENANCE**

Wipe down after use to avoid water spotting and mineral build up.

Occasional cleaning with warm soapy water, followed by a polish with a soft cloth is all that is required to keep the plated finish in good condition.

Do not use proprietary abrasive liquids, powders, or pads to clean the shower. Do not use any products with ammonia bleach or limescale remover. You will damage the plated finish and void your guarantee.

#### www.rohlhome.com

#### INSTALLATION INSTRUCTIONS

#### **ROHL WARRAN